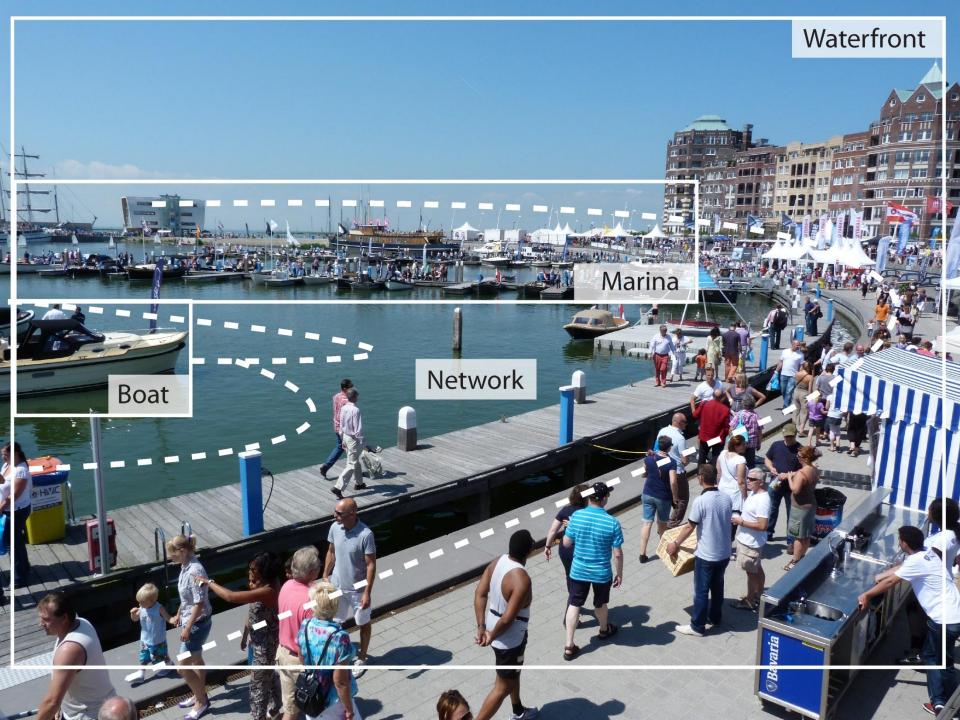

~waterfronts NL

# Our vision

The Dutch have been managing water for centuries. Our vision is to create enjoyable, safe, diverse, and sustainable waterfronts worldwide.

ALE CONTO

# What are waterfronts?



The edge between land and water, including lakeshores, riverbeds, floodplains and coastal areas ~waterfronts NL





## **Routes and Waterfront Destinations**





### **Integrated Marina and Waterfront Development**





## **Environment, sea level, dikes and floating solutions**





## Stakeholder engagement





## **Opportunities, SWOT's, feasibility studies**





#### Waterfronts, marinas, cruise and yachting opportunities



**Participants & suppliers** 













# Contact us for more ideas

www.waterfrontsnl.com info@waterfrontsnl.com

## waterfronts NL