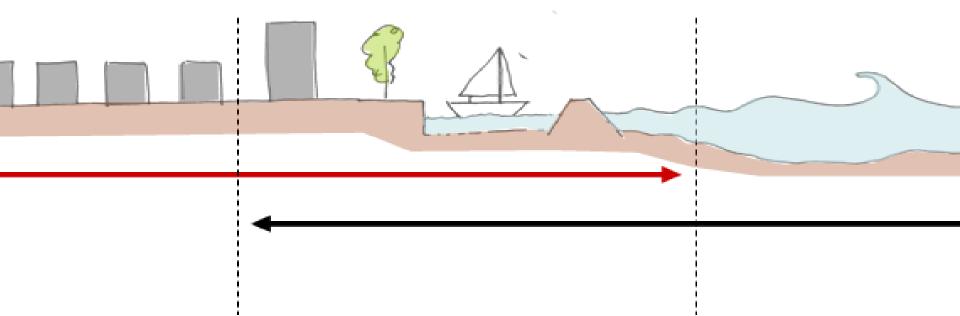

# What are waterfronts?

The edge between land and water, including lakeshores, riverbeds, floodplains and coastal areas ~waterfronts NL