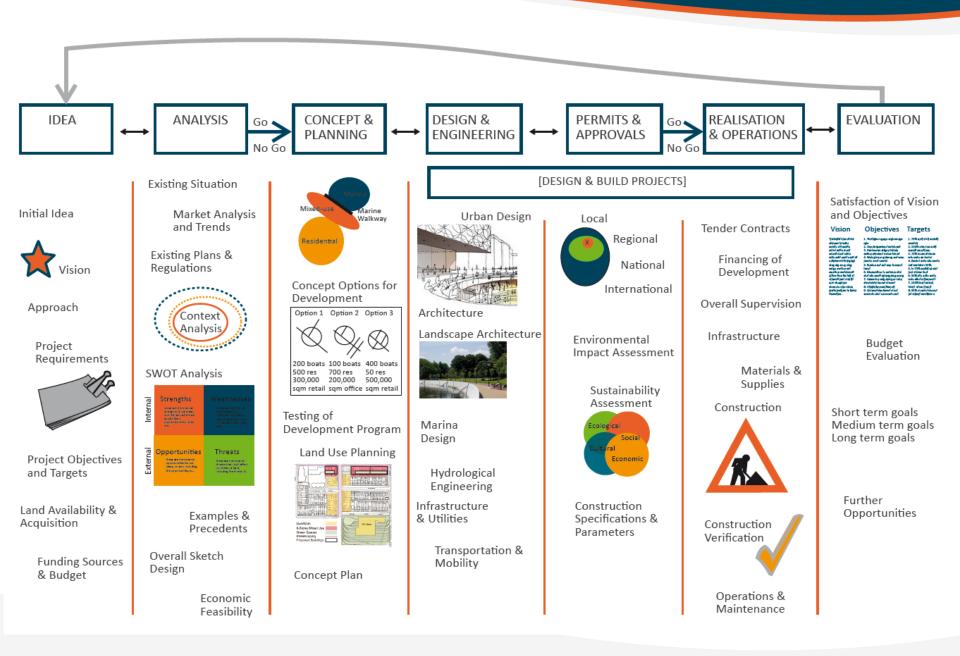

#### The Dutch Approach

An integrated team can look beyond the boundaries of the waterfront itself, beyond the individual disciplines of each team member, and combine these different perspectives into a streamlined vision. More

#### Analyze opportunities, SWOT's, feasibility studies

#### Architecture, marina and waterfront design, renderings

#### Realization of marinas and waterfronts

Numerical Wave Study

Spatial planning Water Sports Center