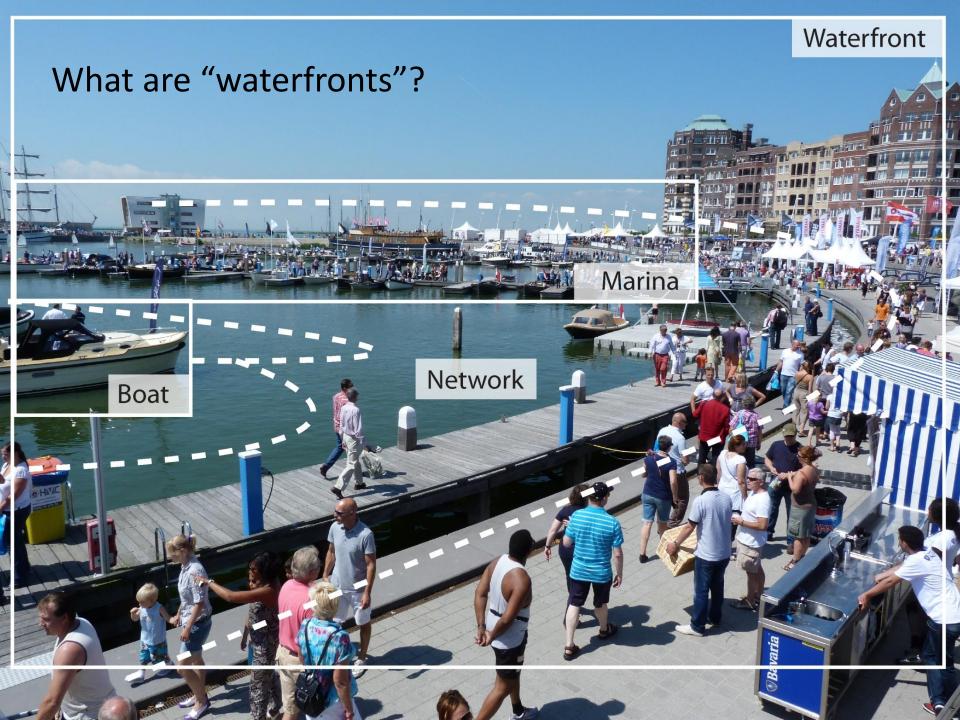

#### The Dutch Approach

An integrated team can look beyond the boundaries of the waterfront itself, beyond the individual disciplines of each team member, and combine these different perspectives into a streamlined vision. More

#### **Consulting Services**

Waterfronts NL represents the best of Dutch waterfront engineering, design, planning, analysis and more. View our waterfront assessment. packages and services. More



#### **Qingdao Waterfront**

The Qingdao waterfront, was transformed in 2003-2008 from an industrial shipyard into a vibrant mixed-use public waterfront and marina in preparation hosting Olympic sailing events for the 2008 Beijing Summer Games.





## Presentations, field trips, generate ideas and realize projects



## Waterfront development, global opportunities





#### Waterfronts in Lelystad

- 1. Industrial and Yachting Industrial Area Noordersluis
- 2. Bataviahaven (guest marina), Outlet Bataviastad and Museums

Recreational

3

Commercial

Industrial

- 3. Residential Area Parkhaven
- 4. Flevo Marina
- 5. Yacht Club Lelystad and Deko Marine

1

- 6. Marina Lelystad Haven
- 7. Yacht Club Het Bovenwater

6

Residential

#### Residential area with private berths





#### Recreational: a marina for visitors and events





#### Commercial: a full-service marina, 950 berths





## Yachting industry cluster, yacht building, repairs etc.





#### Education: sailing school and training center



#### $\sim$ waterfronts NL



## The local context is important and always different





#### The local context influences the yachting industry opportuni