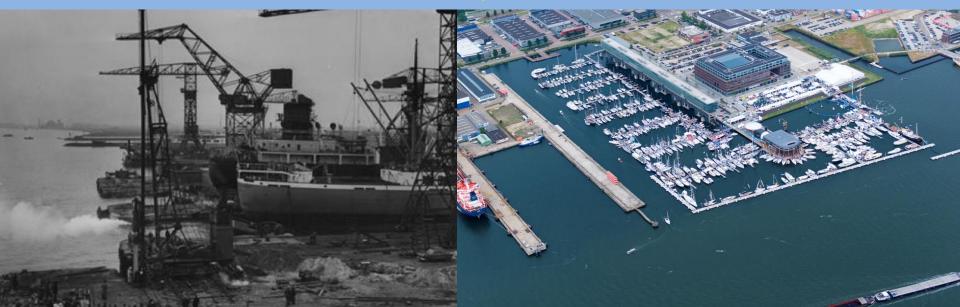

Bataviastad and Museums

Recreational

3

Commercial

Industrial

- 3. Residential Area Parkhaven
- 4. Flevo Marina
- 5. Yacht Club Lelystad and Deko Marine

1

- 6. Marina Lelystad Haven
- 7. Yacht Club Het Bovenwater

6

Residential

#### Residential area with private berths





#### Recreational: a marina for visitors and events





#### Commercial: a full-service marina, 950 berths





## Yachting industry cluster, yacht building, repairs etc.





#### Education: sailing school and training center



#### $\sim$ waterfronts NL



## The local context is important and always different





#### The local context influences the yachting industry opportunities





#### **Routes and Waterfront Destinations**





# Qingdao and Amsterdam, integrated marina and waterfront development





## The environment, sea level, dikes and floating solutions





#### Analyze opportunities, SWOT's, feasibility studies





#### Architecture, marina and waterfront design, renderings









#### Realization of marinas and waterfronts





Numerical Wave Study



Spatial planning Water Sports Center







#### Waterfronts, marinas, cruise and yachting opportunities





#### Questions?