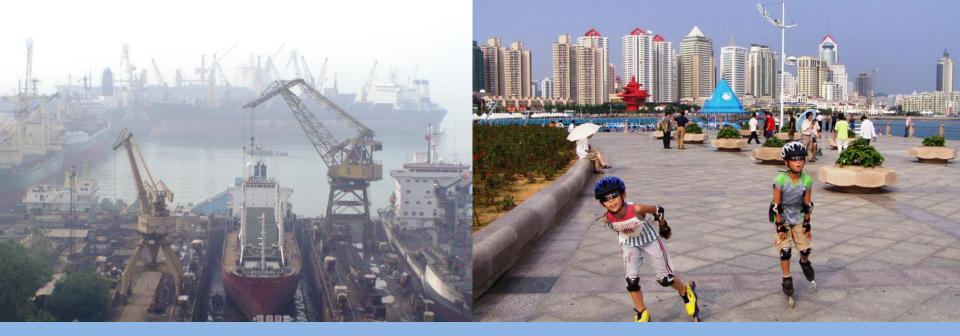

#### **Qingdao Waterfront**

The Qingdao waterfront, was transformed in 2003-2008 from an industrial shipyard into a vibrant mixed-use public waterfront and marina in preparation hosting Olympic sailing events for the 2008 Beijing Summer Games.