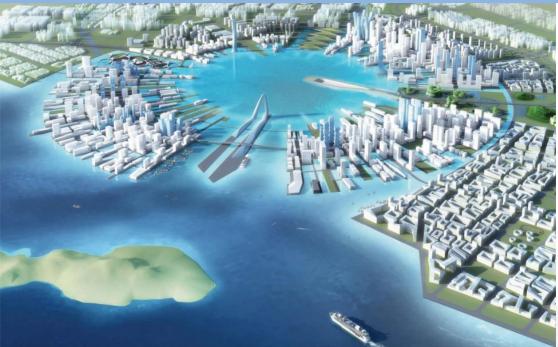

#### **Qingdao Waterfront**

The Qingdao waterfront, was transformed in 2003-2008 from an industrial shipyard into a vibrant mixed-use public waterfront and marina in preparation hosting Olympic sailing events for the 2008 Beijing Summer Games.

# Qingdao and Amsterdam, integrated marina and waterfront development