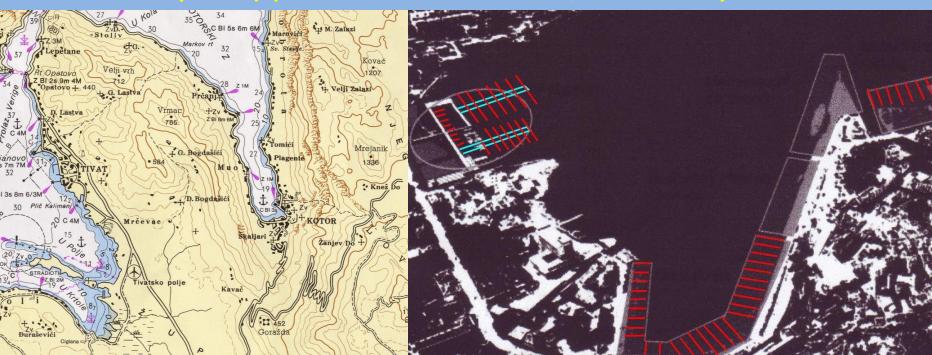

#### Realization of marinas and waterfronts

Numerical Wave Study

Spatial planning Water Sports Center