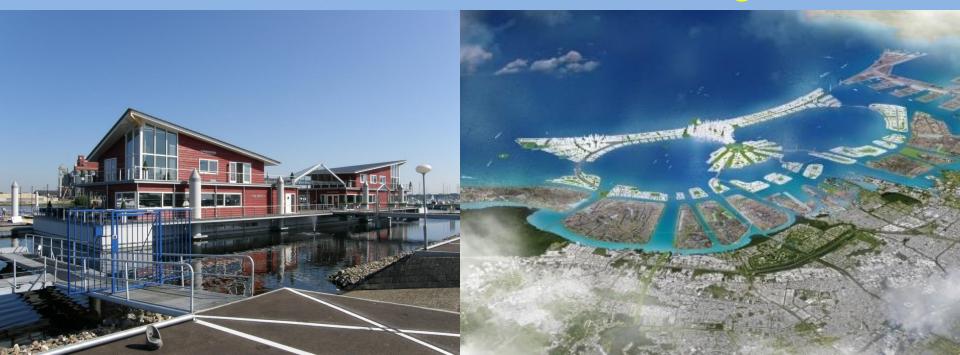

#### **Qingdao Waterfront**

The Qingdao waterfront, was transformed in 2003-2008 from an industrial shipyard into a vibrant mixed-use public waterfront and marina in preparation hosting Olympic sailing events for the 2008 Beijing Summer Games.