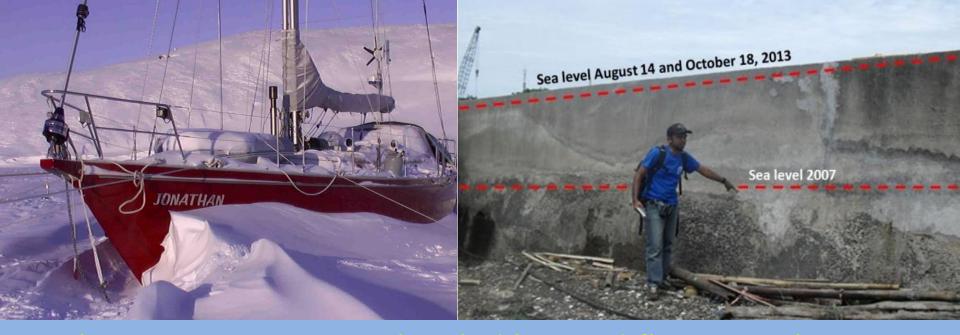

ataviastad and Museums

Recreational

3

Commercial

Industrial

- 3. Residential Area Parkhaven
- 4. Flevo Marina
- 5. Yacht Club Lelystad and Deko Marine

1

- 6. Marina Lelystad Haven
- 7. Yacht Club Het Bovenwater

6

Residential

#### Residential area with private berths





#### Recreational: a marina for visitors and events





#### Commercial: a full-service marina, 950 berths





## Yachting industry cluster, yacht building, repairs etc.





#### Education: sailing school and training center



#### $\sim$ waterfronts NL



## The local context is important and always different





#### The local context influences the yachting industry opportunities





#### **Routes and Waterfront Destinations**





# Qingdao and Amsterdam, integrated marina and waterfront development





## The environment, sea level, dikes and floating solutions





#### Analyze opportunities, SWOT's, feasibility studies





#### Architecture, marina and waterfront design, renderings









#### Realization of marinas and waterfronts





Numerical Wave Study



Spatial planning Water Sports Center







#### Waterfronts, marinas, cruise and yachting opportunities





#### Questions?