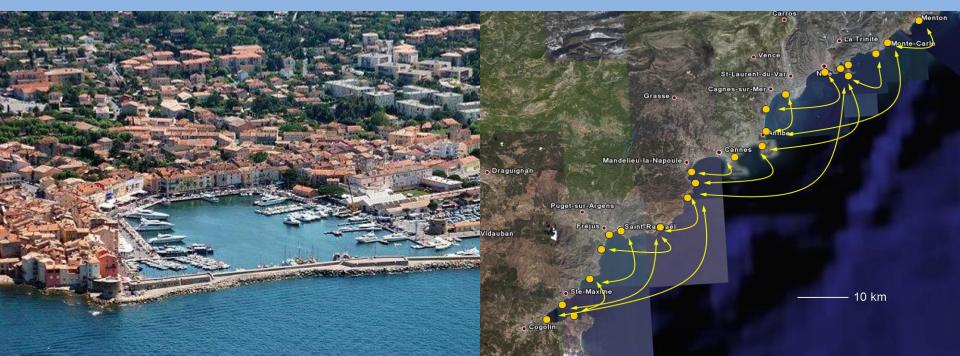

hting Industrial Area Noordersluis
- 2. Bataviahaven (guest marina), Outlet Bataviastad and Museums

Recreational

3

Commercial

Industrial

- 3. Residential Area Parkhaven
- 4. Flevo Marina
- 5. Yacht Club Lelystad and Deko Marine

1

- 6. Marina Lelystad Haven
- 7. Yacht Club Het Bovenwater

6

Residential

#### Residential area with private berths





#### Recreational: a marina for visitors and events





#### Commercial: a full-service marina, 950 berths





## Yachting industry cluster, yacht building, repairs etc.





#### Education: sailing school and training center



#### $\sim$ waterfronts NL



## The local context is important and always different





#### The local context influences the yachting industry opportunities





#### **Routes and Waterfront Destinations**





# Qingdao and Amsterdam, integrated marina and waterfront development





## The environment, sea level, dikes and floating solutions





#### Analyze opportunities, SWOT's, feasibility studies





#### Architecture, marina and waterfront design, renderings









#### Realization of marinas and waterfronts





Numerical Wave Study



Spatial planning Water Sports Center







#### Waterfronts, marinas, cruise and yachting opportunities





#### Questions?