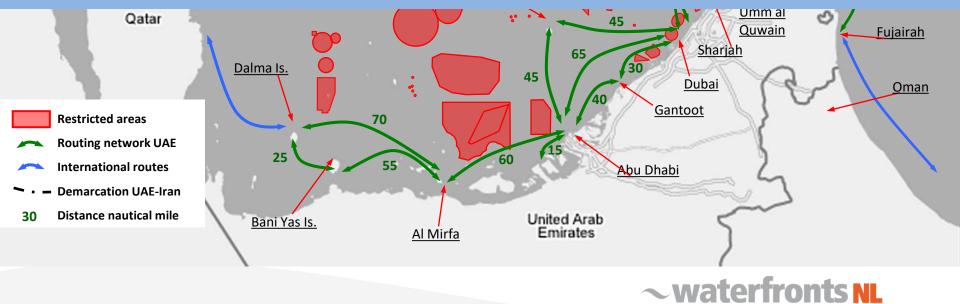

#### The local context influences the yachting industry opportunities

#### **Routes and Waterfront Destinations**