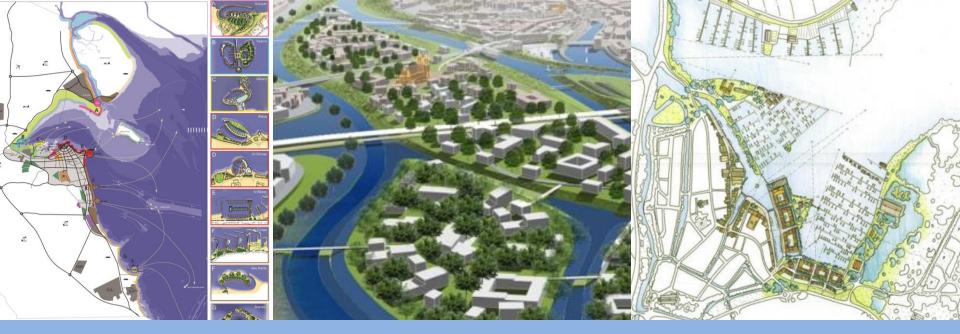

Club Lelystad and Deko Marine

1

- 6. Marina Lelystad Haven
- 7. Yacht Club Het Bovenwater

6

Residential

#### Residential area with private berths





#### Recreational: a marina for visitors and events





#### Commercial: a full-service marina, 950 berths





## Yachting industry cluster, yacht building, repairs etc.





#### Education: sailing school and training center



#### $\sim$ waterfronts NL



## The local context is important and always different





#### The local context influences the yachting industry opportunities





#### **Routes and Waterfront Destinations**





# Qingdao and Amsterdam, integrated marina and waterfront development





## The environment, sea level, dikes and floating solutions





#### Analyze opportunities, SWOT's, feasibility studies





#### Architecture, marina and waterfront design, renderings









#### Realization of marinas and waterfronts





Numerical Wave Study



Spatial planning Water Sports Center







#### Waterfronts, marinas, cruise and yachting opportunities





#### Questions?