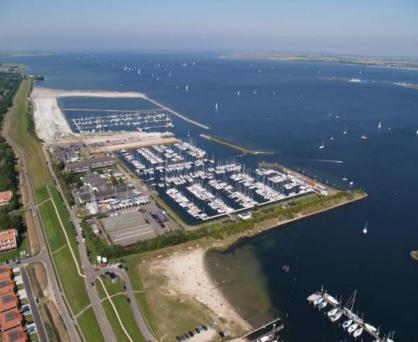

#### **Qingdao Waterfront**

The Qingdao waterfront, was transformed in 2003-2008 from an industrial shipyard into a vibrant mixed-use public waterfront and marina in preparation hosting Olympic sailing events for the 2008 Beijing Summer Games.